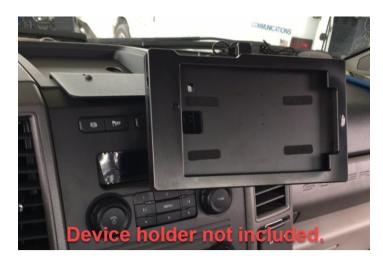

# Ford F-Series Commercial Mount

Part #241412

\$89.99

This ProClip dash mount is custom fit for your Ford truck. The mount attaches into dashboard tray just above the center screen. Combine with a ProClip device holder to make a custom mounting solution.

Device Holder NOT included, sold separately.

**Notice:** Consider how the device, or horizontal position, will fit the location and could interfere with other vehicle functions.

#### **Features**

This ProClip dash mount is custom fit for your Ford truck. The mount attaches into dashboard tray just above the center screen. Combine with a ProClip device holder to make a custom mounting solution.