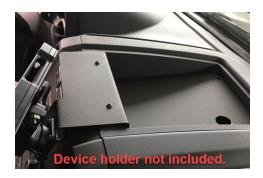

# Ford F-Series Commercial Mount

Part #241412

\$89.99

This ProClip dash mount is custom fit for your Ford truck. The mount attaches into dashboard tray just above the center screen. Combine with a ProClip device holder to make a custom mounting solution.

Device Holder NOT included, sold separately.

**Notice:** Consider how the device, or horizontal position, will fit the location and could interfere with other vehicle functions.

#### **Features**

This ProClip dash mount is custom fit for your Ford truck. The mount attaches into dashboard tray just above the center screen. Combine with a ProClip device holder to make a custom mounting solution.