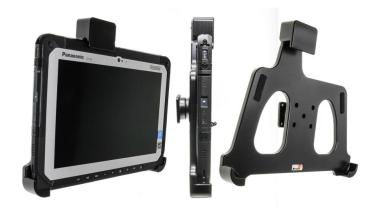

# Panasonic FZ-A2 FZ-A3 Spring Lock Holder

Part #541970

\$109.99

This high quality Swedish made cradle for the tablet mounts to any wall, flat surface or mounting brackets such as vehicle dashboard mounts, floor mounts, pedestal mounts, headrest mounts etc. It is custom made and fits your tablet like a glove. It works great when you want to secure your tablet and still have it easily accessible. The cradle is crash tested and approved for use with our Vehicle Headrest Mounts for Rear Seat Entertainment. In order to remove the tablet from the cradle you simply pull firmly on the Spring Lock and the you can easily slide the tablet out of the cradle. The cradle is made of extra strong plastic. It can angle 15 degrees and swivel 360 degrees for landscape and portrait viewing.

#### **Features**

- · Spring lock for quick release of tablet
- Custom fit to tablet
- Includes Tilt-Swivel to angle cradle 15 degrees any direction
- Rotate between portrait and landscape view