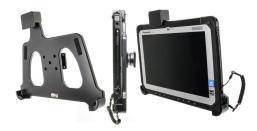

# Panasonic FZ-A2 FZ-A3 Spring Lock Holder

Part #541970

\$109.99

This high quality Swedish made cradle for the tablet mounts to any wall, flat surface or mounting brackets such as vehicle dashboard mounts, floor mounts, pedestal mounts, headrest mounts etc. It is custom made and fits your tablet like a glove. It works great when you want to secure your tablet and still have it easily accessible. The cradle is crash tested and approved for use with our Vehicle Headrest Mounts for Rear Seat Entertainment. In order to remove the tablet from the cradle you simply pull firmly on the Spring Lock and the you can easily slide the tablet out of the cradle. The cradle is made of extra strong plastic. It can angle 15 degrees and swivel 360 degrees for landscape and portrait viewing.

#### **Features**

- · Spring lock for quick release of tablet
- Custom fit to tablet
- Includes Tilt-Swivel to angle cradle 15 degrees any direction
- Rotate between portrait and landscape view