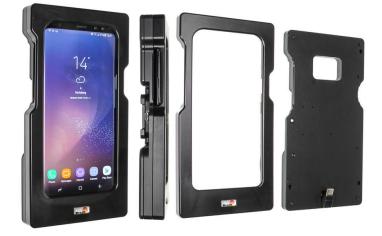

## **Tough Sleeve**

Part #564989

The **Tough Sleeve** rugged phone case from ProClip is the perfect way to protect, mount, and power your phone. Custom-designed for a perfect fit to your device and precision-machined from durable ABS and Acetal polymers, the Tough Sleeve encapsulates and protects your phone while simultaneously charging the device through a robust electro-mechanical docking interface we call the **Quick Release Power Dock** or 'QRPD' for short.

#### **Features**

This rugged, mountable phone case, we call the Tough Sleeve, is custom made to fit your Galaxy S8 and is the perfect way to protect, mount, and power your device.

- Quick Release Power Dock Quick-Release Docking Interface (QRPD Sold Separate)
- Successfully Drop-Tested 6 ft to Concrete