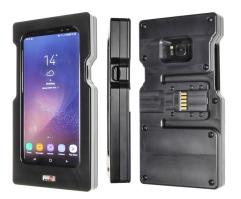

## **Tough Sleeve**

Part #564989

The **Tough Sleeve** rugged phone case from ProClip is the perfect way to protect, mount, and power your phone. Custom-designed for a perfect fit to your device and precision-machined from durable ABS and Acetal polymers, the Tough Sleeve encapsulates and protects your phone while simultaneously charging the device through a robust electro-mechanical docking interface we call the **Quick Release Power Dock** or 'QRPD' for short.

#### **Features**

This rugged, mountable phone case, we call the Tough Sleeve, is custom made to fit your Galaxy S8 and is the perfect way to protect, mount, and power your device.

- Quick Release Power Dock Quick-Release Docking Interface (QRPD Sold Separate)
- Successfully Drop-Tested 6 ft to Concrete