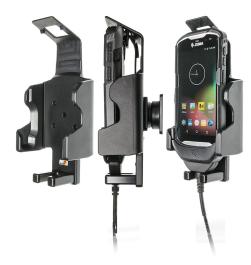

# Top Support Cradle for Cable Attachment for Zebra TC51/TC56

Part #511963

\$84.99

This is a high quality custom made holder with a neat and discreet design. It keeps your device in an upright position for better viewing and reception. Easily slide your device in/out of the holder. No more fumbling around for your device. Provides for safer driving when viewing, accessing and operating your device in your vehicle. The holder comes with the AMPS hole pattern for quick attachment to any flat surface or mounting brackets such as vehicle dashboard mounts, floor mounts, pedestal mounts or handlebar mounts.

#### **Features**

- Custom fit to device with rugged boot
- Top support for more secure fit
- Tilt-Swivel for 15 degree angling and 360 rotation
- One-handed insertion and removal of device
- Made of high grade ABS plastic