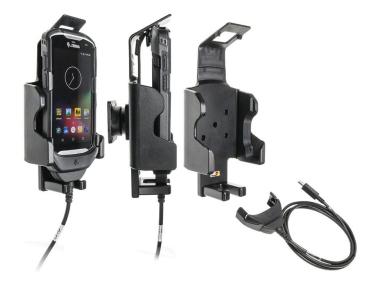

# Top Support Cradle for Cable Attachment for Zebra TC51/TC56

Part #511963

\$84.99

This is a high quality custom made holder with a neat and discreet design. It keeps your device in an upright position for better viewing and reception. Easily slide your device in/out of the holder. No more fumbling around for your device. Provides for safer driving when viewing, accessing and operating your device in your vehicle. The holder comes with the AMPS hole pattern for quick attachment to any flat surface or mounting brackets such as vehicle dashboard mounts, floor mounts, pedestal mounts or handlebar mounts.

#### **Features**

- Custom fit to device with rugged boot
- Top support for more secure fit
- Tilt-Swivel for 15 degree angling and 360 rotation
- One-handed insertion and removal of device
- Made of high grade ABS plastic