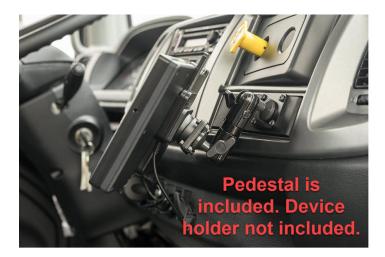

# Hino 200/300 Commercial Mount

Part #241416

\$114.99

This ProClip Vehicle Mount is a custom made car specific and very sturdy steel mounting bracket. The mount attaches to the upper center right of the center dash. It includes a pedestal and provides the perfect mounting platform for your device holder so you don't have to fumble around for your device anymore>

Device Holder NOT included, sold separately.

**Notice:** Consider how the device, or horizontal position, will fit the location and could interfere with other vehicle functions.