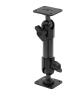

# Hino 200/300 Commercial Mount

Part #213528

\$59.99

This ProClip Vehicle Mount is a custom made car specific and very sturdy steel mounting bracket. The mount attaches to the upper center right of the center dash. It provides the perfect mounting platform for your device holder so you don't have to fumble around for your device anymore.

#### **Features**

- Strong steel construction
- Provides the perfect mounting platform
- Easily attach a device holder to the mount
- Secure fit within easy reach from the driver's seat