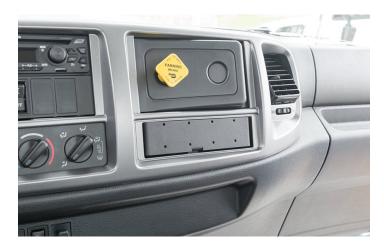

# Hino 200/300 Commercial Mount

Part #213528

\$59.99

This ProClip Vehicle Mount is a custom made car specific and very sturdy steel mounting bracket. The mount attaches to the upper center right of the center dash. It provides the perfect mounting platform for your device holder so you don't have to fumble around for your device anymore.

#### Compatibility

- Hino 200-Series 2005-2025
- Hino 300-Series 2005-2025