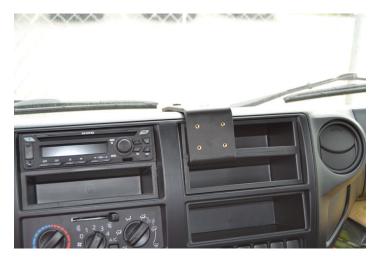

# Hino 155/195 Extra-Strength Dash Mount

Part #213530

\$104.99

**Specifications** 

This ProClip Center Dash Mount is a custom made vehicle specific mount. The ProClip Center Mount is a very sturdy mounting bracket that clips tightly into the seams of the dashboard. No drilling holes or dismantling of the dashboard is required, simply clip on in seconds.

#### **Features**

- Provides the perfect mounting platform
- Clips into the seams of the dashboard
- · Easily attach a device holder to the mount
- · Secure fit within easy reach from the driver's seat
- No holes or damage to your dashboard

### Compatibility

• Hino 155/195-Series 2017-2025