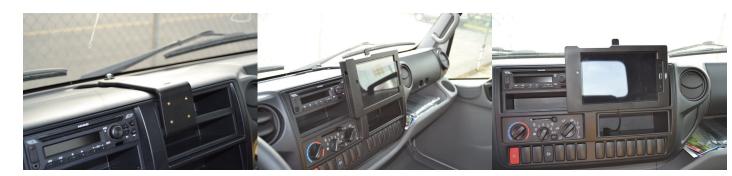

Specifications** 

This ProClip Center Dash Mount is a custom made vehicle specific mount. The ProClip Center Mount is a very sturdy mounting bracket that clips tightly into the seams of the dashboard. No drilling holes or dismantling of the dashboard is required, simply clip on in seconds.

#### Device Holder NOT included, sold separately.

**Notice:** Consider how the device, or horizontal position, will fit the location and could interfere with other vehicle functions.

base

#### **Features**

- Provides the perfect mounting platform
- Clips into the seams of the dashboard
- · Easily attach a device holder to the mount
- · Secure fit within easy reach from the driver's seat
- No holes or damage to your dashboard

### Compatibility

• Hino 155/195-Series 2017-2025

# **Image Gallery**



# **Mounting Options**



Pedestal Mounts



**Custom Vehicle Mounts** 



Forklift Mounts