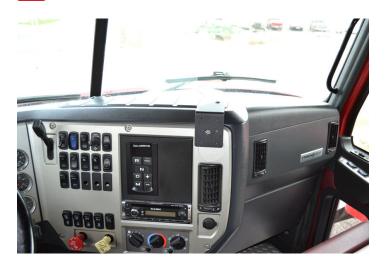

### **Commercial Mount**

Part #241414

\$64.99

This ProClip Vehicle Mount is a custom made car specific and very sturdy steel mounting bracket. The mount attaches to the upper center right of the center dash. It provides the perfect mounting platform for your device holder so you don't have to fumble around for your device anymore.

## Compatibility

- Mack Granite series 2012-2018
- Mack GU813 2008-2018
- Mack Pinnacle 2008-2018