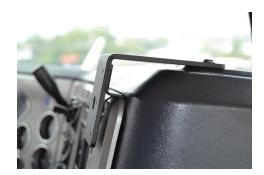

### **Commercial Mount**

Part #241414

\$64.99

This ProClip Vehicle Mount is a custom made car specific and very sturdy steel mounting bracket. The mount attaches to the upper center right of the center dash. It provides the perfect mounting platform for your device holder so you don't have to fumble around for your device anymore.

#### Device Holder NOT included, sold separately.

Comes with a pre-drilled hole pattern for device attachment (might not be shown in photo). This is a suggested placement pattern only. A device holder can easily be attached anywhere on the face plate.