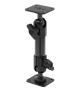

#### **Features**

- Custom fit to tablet with original skin
- Includes tilt-swivel to angle cradle 15 degrees any direction
- Rotate between portrait and landscape view

## **Mounting Options**

**Custom Vehicle Mounts** 

Forklift Mounts