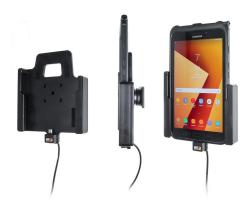

# **Charging Holder with USB Cigarette Lighter Plug**

Part #721002

\$144.99

Always keep your battery fully charged with this high quality custom made cradle. This Cradle is made to fit the tablet with original skin. It is high quality custom with a neat and discreet design. Easily snap your device in and out of the cradle. No more fumbling around for your device in the cup cradle or passenger seat. Provides for safer driving when viewing, accessing and operating your device in the vehicle.

#### **Features**

- Custom fit to tablet with original skin
- Includes tilt-swivel to angle cradle 15 degrees any direction
- Rotate between portrait and landscape view