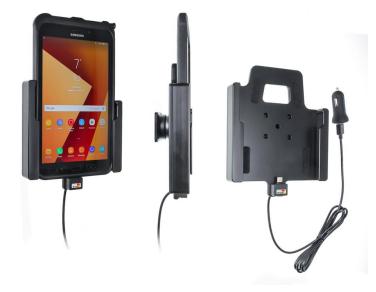

# **Charging Holder with USB Cigarette Lighter Plug**

Part #721002

\$144.99

Always keep your battery fully charged with this high quality custom made cradle. This Cradle is made to fit the tablet with original skin. It is high quality custom with a neat and discreet design. Easily snap your device in and out of the cradle. No more fumbling around for your device in the cup cradle or passenger seat. Provides for safer driving when viewing, accessing and operating your device in the vehicle.

#### **Features**

- Custom fit to tablet with original skin
- Includes tilt-swivel to angle cradle 15 degrees any direction
- Rotate between portrait and landscape view

#### **Power Specs:**

- USB cable with 12 V power plug included
- USB cable permanently attached to cradle
- Cord length is 39 inch / 99 cm
- Works in any 12 V vehicle power outlet
- Provides up to 10 Watts (2.1A) charging power
- Power plug converts from 12 V to 5 V output
- LED illuminated power indicator