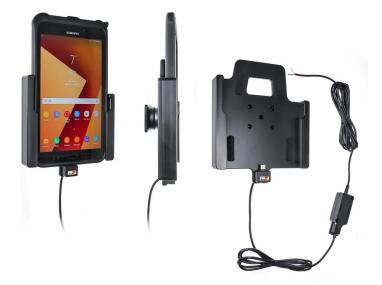

# Charging Holder for Hard-Wired Installation

Part #727002

\$154.99

Always keep your battery fully charged with this high quality custom made cradle. This Cradle is made to fit the tablet with original skin. It is high quality custom with a neat and discreet design. Easily snap your device in and out of the cradle. No more fumbling around for your device in the cup cradle or passenger seat. Provides for safer driving when viewing, accessing and operating your device in the vehicle.

#### **Features**

- Custom fit to tablet with original skin
- Includes tilt-swivel to angle cradle 15 degrees any direction
- Rotate between portrait and landscape view

#### **Power Specs:**

- Charging cable permanently attached to cradle
- Cord length with black box is 96 inch / 243 cm
- Black power conversion box is 3 inch / 7.6 cm
- Provides 10 Watts (2A) charging power
- Hard-wire to 12 / 24 V vehicle power sources
- Black box converts from 12 / 24 V to 5 V output
- LED illuminated power indicator