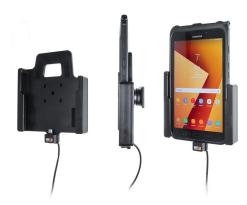

# Charging Holder for Hard-Wired Installation

Part #727002

\$154.99

Always keep your battery fully charged with this high quality custom made cradle. This Cradle is made to fit the tablet with original skin. It is high quality custom with a neat and discreet design. Easily snap your device in and out of the cradle. No more fumbling around for your device in the cup cradle or passenger seat. Provides for safer driving when viewing, accessing and operating your device in the vehicle.

#### **Features**

- Custom fit to tablet with original skin
- Includes tilt-swivel to angle cradle 15 degrees any direction
- Rotate between portrait and landscape view

#### **Power Specs:**

- Charging cable permanently attached to cradle
- Cord length with black box is 96 inch / 243 cm
- Black power conversion box is 3 inch / 7.6 cm
- Provides 10 Watts (2A) charging power
- Hard-wire to 12 / 24 V vehicle power sources
- Black box converts from 12 / 24 V to 5 V output
- LED illuminated power indicator