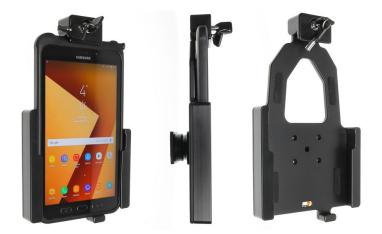

## **Key Lock Holder**

Part #739003

\$119.99

This Cradle is made to fit the tablet without a case. It is a high quality custom made cradle with a neat and discreet design. Easily snap your device in and out of the cradle. No more fumbling around for your device in the cup cradle or passenger seat. Provides for safer driving when viewing, accessing and operating your device in the vehicle.

## **Features**

- Key lock for security of tablet
- Custom fit to tablet with original skin
- Includes tilt-swivel to angle cradle 15 degrees any direction
- Rotate between portrait and landscape view

## Compatibility

- Samsung Galaxy Tab Active2
- Samsung Galaxy Tab Active3
- Samsung Galaxy Tab Active5