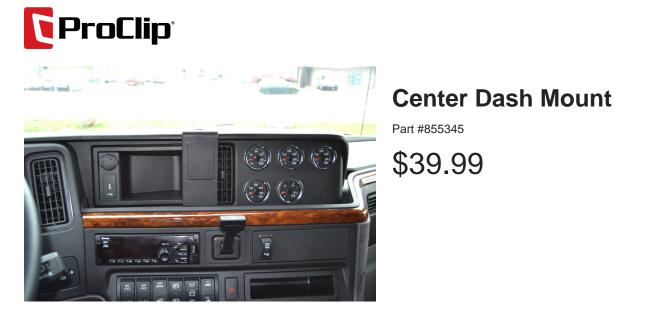

This ProClip Center Dash Mount is a custom made vehicle specific mount. The ProClip Center Mount is a very sturdy mounting bracket that clips tightly into the seams of the dashboard. No drilling holes or dismantling of the dashboard is required, simply clip on in seconds.

#### **Features**

- Provides the perfect mounting platform
- Clips into the seams of the dashboard
- · Easily attach a device holder to the mount
- · Secure fit within easy reach from the driver's seat
- No holes or damage to your dashboard