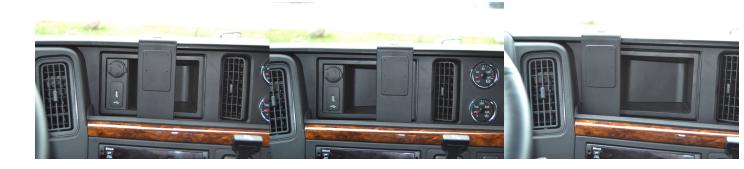

y mounting bracket that clips tightly into the seams of the dashboard. No drilling holes or dismantling of the dashboard is required, simply clip on in seconds.

#### Device Holder NOT included, sold separately.

**Notice:** Consider how the device, or horizontal position, will fit the location and could interfere with other vehicle functions.

#### **Features**

- Provides the perfect mounting platform
- Clips into the seams of the dashboard
- · Easily attach a device holder to the mount
- · Secure fit within easy reach from the driver's seat
- No holes or damage to your dashboard

### Compatibility

- International HV-Series 2018-2025
- International Lonestar 2018-2025
- International LT-Series 2018-2025
- International RH-Series 2018-2025

### Specifications

base

# **Image Gallery**



# **Mounting Options**



Pedestal Mounts



**Custom Vehicle Mounts** 



Forklift Mounts