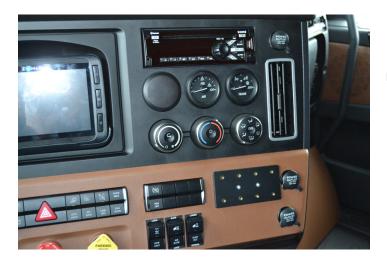

## **Extra-Strength Dash Mount**

Part #213536

\$79.99

This ProClip Center Dash Mount is a custom made vehicle specific mount. The ProClip Center Mount is a very sturdy mounting bracket that clips tightly into the seams of the dashboard. No drilling holes or dismantling of the dashboard is required, simply clip on in seconds.

### **Compatibility**

• Freightliner Cascadia 2018-2025