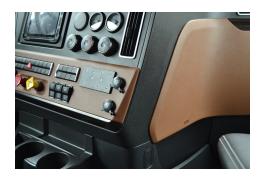

## **Extra-Strength Dash Mount**

Part #213536

\$79.99

This ProClip Center Dash Mount is a custom made vehicle specific mount. The ProClip Center Mount is a very sturdy mounting bracket that clips tightly into the seams of the dashboard. No drilling holes or dismantling of the dashboard is required, simply clip on in seconds.

### **Compatibility**

• Freightliner Cascadia 2018-2025