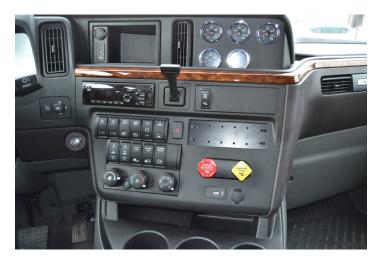

## **Commercial Mount**

Part #241435

\$84.99

This ProClip Vehicle Mount is a custom made vehicle specific and very sturdy steel mounting bracket. The mount attaches to the center right of the center dash. It provides the perfect mounting platform for your device holder so you don't have to fumble around for your device anymore.

Device Holder NOT included, sold separately.

**Notice:** Consider how the device, or horizontal position, will fit the location and could interfere with other vehicle functions.

### Compatibility

- International HV-Series 2018-2025
- International HX-Series 2018-2025
- International Lonestar 2018-2025
- International LT-Series 2018-2025
- International RH-Series 2018-2025