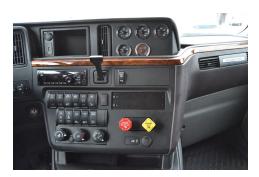

## **Commercial Mount**

Part #241435

\$84.99

This ProClip Vehicle Mount is a custom made vehicle specific and very sturdy steel mounting bracket. The mount attaches to the center right of the center dash. It provides the perfect mounting platform for your device holder so you don't have to fumble around for your device anymore.

Device Holder NOT included, sold separately.

**Notice:** Consider how the device, or horizontal position, will fit the location and could interfere with other vehicle functions.

### Compatibility

- International HV-Series 2018-2025
- International HX-Series 2018-2025
- International Lonestar 2018-2025
- International LT-Series 2018-2025
- International RH-Series 2018-2025