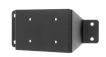

# Non-Charging Cradle with Extended Release Tab for Zebra PD40

Part #215982

\$39.99

The ProClip standard holder for the Zebra PD40 is an easy and secure way to mount your device. Featuring the AMPS hole pattern it can be attached to many type of mounts; including flat surfaces such as walls. The holder features a locking tab that allows the device to be easily removed.

#### **Features**

The ProClip standard holder for the Zebra PD40 is an easy and secure way to mount your device.

- Extended release tab for easy device removal
- AMPS hole pattern for easy mounting
- Can be attached to a ProClip mount or any flat surface