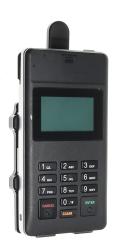

# Non-Charging Cradle with Extended Release Tab for Zebra PD40

Part #215982

\$39.99

The ProClip standard holder for the Zebra PD40 is an easy and secure way to mount your device. Featuring the AMPS hole pattern it can be attached to many type of mounts; including flat surfaces such as walls. The holder features a locking tab that allows the device to be easily removed.

### Compatibility

• Zebra PD40