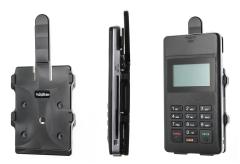

# Non-Charging Cradle with Extended Release Tab for Zebra PD40

Part #215982

\$39.99

The ProClip standard holder for the Zebra PD40 is an easy and secure way to mount your device. Featuring the AMPS hole pattern it can be attached to many type of mounts; including flat surfaces such as walls. The holder features a locking tab that allows the device to be easily removed.

#### **Features**

The ProClip standard holder for the Zebra PD40 is an easy and secure way to mount your device.

- Extended release tab for easy device removal
- AMPS hole pattern for easy mounting
- Can be attached to a ProClip mount or any flat surface