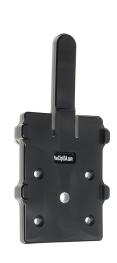

#### **Features**

The ProClip standard holder for the Zebra PD40 is an easy and secure way to mount your device.

- Extended release tab for easy device removal
- AMPS hole pattern for easy mounting
- Can be attached to a ProClip mount or any flat surface