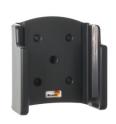

## Non-Charging Cradle for Zebra TC20/TC25

Part #711019

\$59.99

This is a high quality custom made holder with a neat and discreet design. It keeps your device in an upright position for better viewing and reception. Easily slide your device in/out of the holder. No more fumbling around for your device. Provides for safer driving when viewing, accessing and operating your device in your vehicle. The holder comes with the AMPS hole pattern for quick attachment to any flat surface or mounting brackets such as vehicle dashboard mounts, floor mounts, pedestal mounts or handlebar mounts.

## **Features**

Custom fit holder for your device.

- Custom fit: Only for the bare device
- Includes tilt-swivel: Angle holder 15 degrees and rotate between portrait and landscape