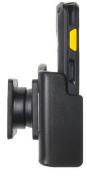

## Non-Charging Cradle for Zebra TC20/TC25

Part #711019

\$59.99

This is a high quality custom made holder with a neat and discreet design. It keeps your device in an upright position for better viewing and reception. Easily slide your device in/out of the holder. No more fumbling around for your device. Provides for safer driving when viewing, accessing and operating your device in your vehicle. The holder comes with the AMPS hole pattern for quick attachment to any flat surface or mounting brackets such as vehicle dashboard mounts, floor mounts, pedestal mounts or handlebar mounts.

## **Features**

Custom fit holder for your device.

- Custom fit: Only for the bare device
- Includes tilt-swivel: Angle holder 15 degrees and rotate between portrait and landscape