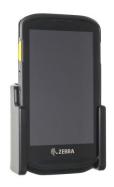

## Non-Charging Cradle for Zebra TC20/TC25

Part #711019

\$59.99

This is a high quality custom made holder with a neat and discreet design. It keeps your device in an upright position for better viewing and reception. Easily slide your device in/out of the holder. No more fumbling around for your device. Provides for safer driving when viewing, accessing and operating your device in your vehicle. The holder comes with the AMPS hole pattern for quick attachment to any flat surface or mounting brackets such as vehicle dashboard mounts, floor mounts, pedestal mounts or handlebar mounts.

## Compatibility

- Zebra TC20
- Zebra TC25