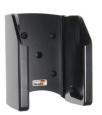

# Non-Charging Cradle for Zebra MC3200

Part #711027

\$59.99

This is a high quality custom made holder with a neat and discreet design. It keeps your device in an upright position for better viewing. Easily slide your device in/out of the holder. No more fumbling around for your device. Provides for safer driving when viewing, accessing and operating your device in your vehicle. The holder comes with the AMPS hole pattern for quick attachment to any flat surface or mounting brackets such as vehicle dashboard mounts, floor mounts, pedestal mounts or handlebar mounts.

#### **Features**

Custom fit holder for your device.

- Custom fit: Only for the bare device
- Includes tilt-swivel: Angle holder 15 degrees in any direction