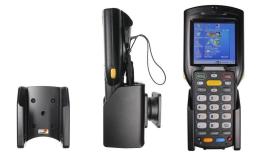

# Non-Charging Cradle for Zebra MC3200

Part #711027

\$59.99

This is a high quality custom made holder with a neat and discreet design. It keeps your device in an upright position for better viewing. Easily slide your device in/out of the holder. No more fumbling around for your device. Provides for safer driving when viewing, accessing and operating your device in your vehicle. The holder comes with the AMPS hole pattern for quick attachment to any flat surface or mounting brackets such as vehicle dashboard mounts, floor mounts, pedestal mounts or handlebar mounts.

#### **Features**

Custom fit holder for your device.

- Custom fit: Only for the bare device
- Includes tilt-swivel: Angle holder 15 degrees in any direction

### Compatibility

• Zebra MC3200