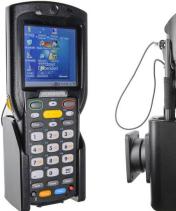

# Non-Charging Cradle for Zebra MC3200

Part #711027

\$59.99

This is a high quality custom made holder with a neat and discreet design. It keeps your device in an upright position for better viewing. Easily slide your device in/out of the holder. No more fumbling around for your device. Provides for safer driving when viewing, accessing and operating your device in your vehicle. The holder comes with the AMPS hole pattern for quick attachment to any flat surface or mounting brackets such as vehicle dashboard mounts, floor mounts, pedestal mounts or handlebar mounts.

#### **Features**

Custom fit holder for your device.

- Custom fit: Only for the bare device
- Includes tilt-swivel: Angle holder 15 degrees in any direction

### Compatibility

• Zebra MC3200

# **Image Gallery**