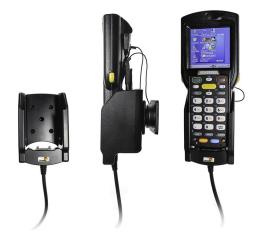

## Charging Cradle with Hard-Wired Power Supply for Zebra MC3200

Part #713027

\$154.99

Always keep your battery fully charged with this high quality custom made holder. It has a dock connector for easy connection of the device to the holder and a power cord for hard-wiring to a permanent power source in the vehicle. The Holder angles 15 degrees for optimal viewing and can swivel 360 degrees. The holder comes with the AMPS hole pattern for quick attachment to any flat surface or mounting brackets such as vehicle dashboard mounts, pedestal mounts or handlebar mounts. Easily slide your device in/out of the holder. No more fumbling around for your device. Provides for safer driving when viewing, accessing and operating your device in your vehicle.

#### **Features**

Custom fit holder for your device; includes a built-in charging cord for hard-wired installation.

- Custom fit: Only for the bare device
- **Includes tilt-swivel:** Angle holder 15 degrees any direction
- Built-in cord: Straight cord for hard-wired installation