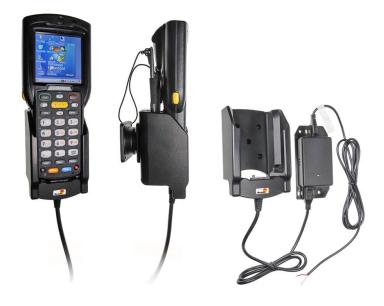

## Charging Cradle with Hard-Wired Power Supply for Zebra MC3200

Part #713027

\$154.99

Always keep your battery fully charged with this high quality custom made holder. It has a dock connector for easy connection of the device to the holder and a power cord for hard-wiring to a permanent power source in the vehicle. The Holder angles 15 degrees for optimal viewing and can swivel 360 degrees. The holder comes with the AMPS hole pattern for quick attachment to any flat surface or mounting brackets such as vehicle dashboard mounts, pedestal mounts or handlebar mounts. Easily slide your device in/out of the holder. No more fumbling around for your device. Provides for safer driving when viewing, accessing and operating your device in your vehicle.

#### **Features**

Custom fit holder for your device; includes a built-in charging cord for hard-wired installation.

- Custom fit: Only for the bare device
- **Includes tilt-swivel:** Angle holder 15 degrees any direction
- Built-in cord: Straight cord for hard-wired installation

#### **Power Specs:**

- Charging cable permanently attached to holder
- Coiled cord length is 19 inch / 49 cm
- Stretched cord length is 55 inch / 139 cm
- Works in 12 / 24 V vehicle power outlets
- Converts from 12/24V to 5.4V output
- LED illuminated power indicator