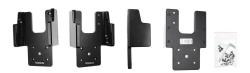

This is a high quality custom made holder that keeps your device in an upright position for better viewing. Easily slide your device in/out of the holder, no more fumbling around. Provides for safer driving when viewing, accessing and operating your device in your vehicle. The holder comes with the AMPS hole pattern for quick attachment to any flat surface or mounting brackets such as vehicle dashboard mounts, floor mounts, or pedestal mounts.

## **Features**

- Custom fit to your bare device
- Made in Sweden from High Grade Plastic
- Combine with a ProClip vehicle mount to make a full mounting solution

## **Image Gallery**