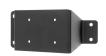

This is a high quality custom made holder that keeps your device in an upright position for better viewing. Easily slide your device in/out of the holder, no more fumbling around. Provides for safer driving when viewing, accessing and operating your device in your vehicle. The holder comes with the AMPS hole pattern for quick attachment to any flat surface or mounting brackets such as vehicle dashboard mounts, floor mounts, or pedestal mounts.

## **Features**

- Custom fit to your bare device
- Made in Sweden from High Grade Plastic
- Combine with a ProClip vehicle mount to make a full mounting solution

## Compatibility

- Cognex MX-1000
- Cognex MX-1502

## **Image Gallery**



## **Mounting Options**







**Custom Vehicle Mounts** 



Forklift Mounts