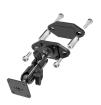

This is a high quality custom made holder that keeps your device in an upright position for better viewing. Easily slide your device in/out of the holder, no more fumbling around. Provides for safer driving when viewing, accessing and operating your device in your vehicle. The holder comes with the AMPS hole pattern for quick attachment to any flat surface or mounting brackets such as vehicle dashboard mounts, floor mounts, or pedestal mounts.

## **Features**

- Custom fit to your bare device
- Made in Sweden from High Grade Plastic
- Combine with a ProClip vehicle mount to make a full mounting solution