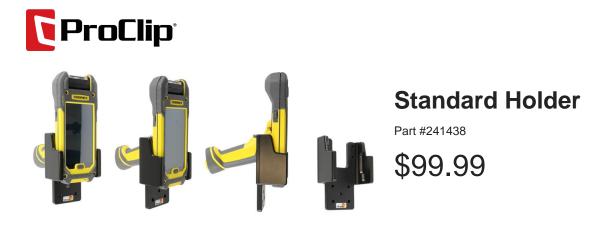

This is a high quality custom made holder that keeps your device in an upright position for better viewing. Easily slide your device in/out of the holder, no more fumbling around. Provides for safer driving when viewing, accessing and operating your device in your vehicle. The holder comes with the AMPS hole pattern for quick attachment to any flat surface or mounting brackets such as vehicle dashboard mounts, floor mounts, or pedestal mounts.

## **Features**

- Custom fit to your bare device
- Made in Sweden from High Grade Plastic
- Combine with a ProClip vehicle mount to make a full mounting solution

## Compatibility

- Cognex MX-1000
- Cognex MX-1502