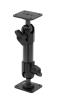

This is a high quality custom made holder that keeps your device in an upright position for better viewing. Easily slide your device in/out of the holder, no more fumbling around. Provides for safer driving when viewing, accessing and operating your device in your vehicle. The holder comes with the AMPS hole pattern for quick attachment to any flat surface or mounting brackets such as vehicle dashboard mounts, floor mounts, or pedestal mounts.

## **Features**

- Custom fit to your bare device
- Made in Sweden from High Grade Plastic
- Combine with a ProClip vehicle mount to make a full mounting solution

## Compatibility

- Cognex MX-1000
- Cognex MX-1502

## **Image Gallery**



## **Mounting Options**







**Custom Vehicle Mounts** 



Forklift Mounts