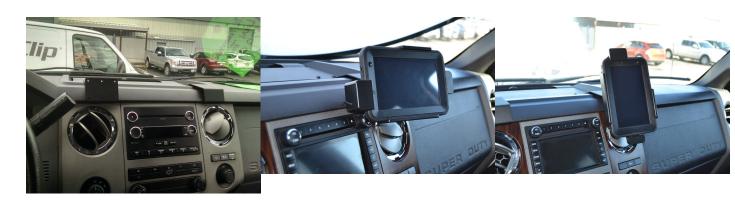

#### **Commercial Mount**

Part #241458

\$149.99

This ProClip Vehicle Mount is a custom made car specific and very sturdy steel mounting bracket. The mount attaches to the upper center of the center dash. It provides the perfect mounting platform for your device holder so you don't have to fumble around for your device anymore.

Device Holder NOT included, sold separately.

**Notice:** Consider how the device, or horizontal position, will fit the location and could interfere with other vehicle functions.

#### **Features**

- Strong steel construction
- Provides the perfect mounting platform
- Easily attach a device holder to the mount
- Secure fit within easy reach from the driver's seat
- Included face plate can be mounted on passenger or driver's side