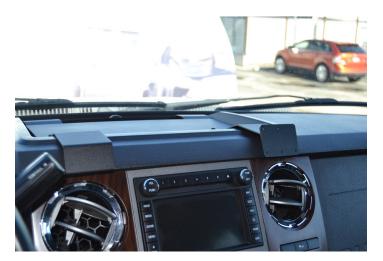

#### **Commercial Mount**

Part #241458

\$149.99

This ProClip Vehicle Mount is a custom made car specific and very sturdy steel mounting bracket. The mount attaches to the upper center of the center dash. It provides the perfect mounting platform for your device holder so you don't have to fumble around for your device anymore.

Device Holder NOT included, sold separately.

**Notice:** Consider how the device, or horizontal position, will fit the location and could interfere with other vehicle functions.