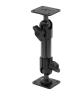

high quality custom made cradle with a neat and discreet design keeps your device in an upright position for better reception. Easily slide your device into the cradle then tilt or rotate for optimal viewing. No more fumbling around for your device. Provides for safer driving when viewing, accessing and operating your device in your vehicle. The cradle comes with the AMPS hole pattern for quick attachment to any flat surface or mounting brackets such as vehicle dashboard mounts, floor mounts, pedestal mounts or handlebar mounts.

## **Features**

Custom fit cradle for your phone without a case.

- Custom fit: Only for the bare device
- Includes tilt-swivel: Angle cradle 15 degrees in any direction

## Compatibility

- Kyocera DuraForce Pro
- Kyocera DuraForce Pro

## **Mounting Options**







**Custom Vehicle Mounts** 



Forklift Mounts