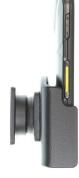

## **Features**

Custom fit cradle for your phone without a case.

- Custom fit: Only for the bare device
- Includes tilt-swivel: Angle cradle 15 degrees in any direction