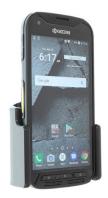

## **Standard Holder**

Part #711041

\$49.99

This high quality custom made cradle with a neat and discreet design keeps your device in an upright position for better reception. Easily slide your device into the cradle then tilt or rotate for optimal viewing. No more fumbling around for your device. Provides for safer driving when viewing, accessing and operating your device in your vehicle. The cradle comes with the AMPS hole pattern for quick attachment to any flat surface or mounting brackets such as vehicle dashboard mounts, floor mounts, pedestal mounts or handlebar mounts.

## Compatibility

- Kyocera DuraForce Pro
- Kyocera DuraForce Pro