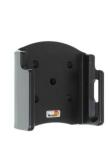

## **Standard Holder**

Part #711041

\$49.99

This high quality custom made cradle with a neat and discreet design keeps your device in an upright position for better reception. Easily slide your device into the cradle then tilt or rotate for optimal viewing. No more fumbling around for your device. Provides for safer driving when viewing, accessing and operating your device in your vehicle. The cradle comes with the AMPS hole pattern for quick attachment to any flat surface or mounting brackets such as vehicle dashboard mounts, floor mounts, pedestal mounts or handlebar mounts.

## **Features**

Custom fit cradle for your phone without a case.

- Custom fit: Only for the bare device
- Includes tilt-swivel: Angle cradle 15 degrees in any direction