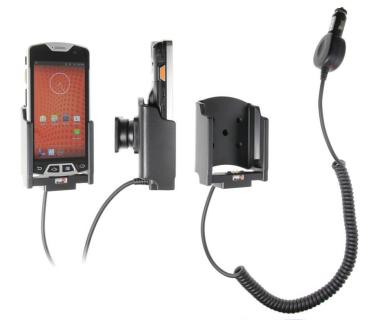

# **Charging Holder with Cigarette Lighter Plug**

Part #512755

\$129.99

Always keep your battery fully charged with this high quality custom made holder. This charging holder is a cradle style mount custom made for a perfect fit with your device. It has a dock connector for easy connection of the device to the holder and a coiled power cord with a cigarette lighter plug for connection to a power outlet in the vehicle. The Holder angles 15 degrees for optimal viewing and can swivel 360 degrees. The holder comes with the AMPS hole pattern for quick attachment to any flat surface or mounting brackets such as vehicle dashboard mounts, pedestal mounts or handlebar mounts. Easily slide your device in/out of the holder. No more fumbling around for your device. Provides for safer driving when viewing, accessing and operating your device in your vehicle.

#### **Features**

Custom fit holder for your device; includes a built-in coiled charging cord.

- Custom fit: Only for the bare device
- Includes Tilt-Swivel: Angle holder 15 degrees any direction
- Built-in cord: Coiled cord with cigarette lighter plug

#### **Power Specs:**

- Charging cable permanently attached to holder
- Coiled cord length is 19 inch / 49 cm
- Stretched cord length is 55 inch / 139 cm
- Provides up to 15 Watts (3A) charging power
- Works in 12 / 24 V vehicle power outlets
- Power plug converts from 12/24V to 5.4V output
- LED illuminated power indicator