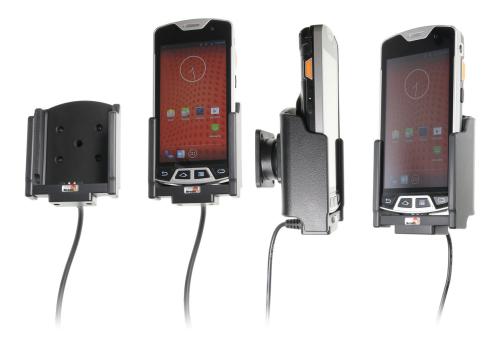

ore fumbling around for your device. Provides for safer driving when viewing, accessing and operating your device in your vehicle.

#### **Features**

Custom fit holder for your device; includes a built-in coiled charging cord.

- Custom fit: Only for the bare device
- Includes Tilt-Swivel: Angle holder 15 degrees any direction
- Built-in cord: Coiled cord with cigarette lighter plug

#### Compatibility

M3 Mobile SM10

#### **Specifications**

#### **Power Specs:**

- Charging cable permanently attached to holder
- Coiled cord length is 19 inch / 49 cm
- Stretched cord length is 55 inch / 139 cm
- Provides up to 15 Watts (3A) charging power
- Works in 12 / 24 V vehicle power outlets
- Power plug converts from 12/24V to 5.4V output
- LED illuminated power indicator

### **Image Gallery**



## **Mounting Options**



**Pedestal Mounts** 



**Custom Vehicle Mounts** 



Forklift Mounts