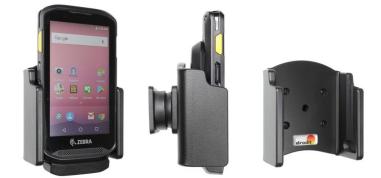

# Non-Charging Cradle for Zebra TC20/TC25 with PowerPack

Part #711029

This is a high quality custom made holder with a neat and discreet design. It keeps your device in an upright position for better viewing and reception. Easily slide your device in/out of the holder. No more fumbling around for your device. Provides for safer driving when viewing, accessing and operating your device in your vehicle. The holder comes with the AMPS hole pattern for quick attachment to any flat surface or mounting brackets such as vehicle dashboard mounts, floor mounts, pedestal mounts or handlebar mounts.

#### **Features**

Custom fit holder for your device with optional PowerPack.

- Custom fit: Only for the device with PowerPack
- **Includes tilt-swivel:** Angle holder 15 degrees and rotate between portrait and landscape

### Compatibility

- Zebra TC20
- Zebra TC25