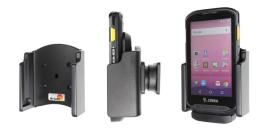

lity custom made holder with a neat and discreet design. It keeps your device in an upright position for better viewing and reception. Easily slide your device in/out of the holder. No more fumbling around for your device. Provides for safer driving when viewing, accessing and operating your device in your vehicle. The holder comes with the AMPS hole pattern for quick attachment to any flat surface or mounting brackets such as vehicle dashboard mounts, floor mounts, pedestal mounts or handlebar mounts.

#### **Features**

Custom fit holder for your device with optional PowerPack.

- Custom fit: Only for the device with PowerPack
- **Includes tilt-swivel:** Angle holder 15 degrees and rotate between portrait and landscape

### Compatibility

- Zebra TC20
- Zebra TC25

## **Image Gallery**



# **Mounting Options**



Pedestal Mounts



**Custom Vehicle Mounts** 



Forklift Mounts