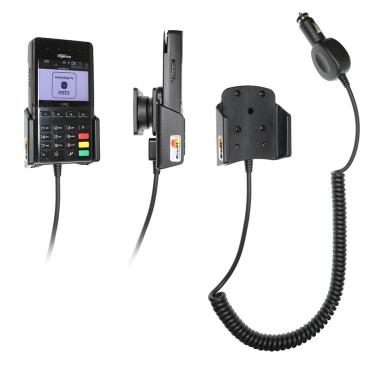

# Charging Holder with Cigarette Lighter Plug

Part #712044

\$164.99

Always keep your battery fully charged with this high quality custom made holder. This charging holder is a cradle style mount custom made for a perfect fit with your device. It has a dock connector for easy connection of the device to the holder and a coiled power cord with a cigarette lighter plug for connection to a power outlet in the vehicle. The Holder angles 15 degrees for optimal viewing and can swivel 360 degrees. The holder comes with the AMPS hole pattern for quick attachment to any flat surface or mounting brackets such as vehicle dashboard mounts, pedestal mounts or handlebar mounts. Easily slide your device in/out of the holder. No more fumbling around for your device. Provides for safer driving when viewing, accessing and operating your device in your vehicle.

### **Features**

Custom fit holder for your device; includes a built-in coiled charging cord.

- Includes tilt-swivel: Angle holder 15 degrees any direction
- Built-in cord: Coiled cord with cigarette lighter plug

### Compatibility

Ingenico iSMP4

#### • Charging cable permanently attached to holder

- Coiled cord length is 19 inch / 49 cm
- Stretched cord length is 55 inch / 139 cm
- Provides up to 15 Watts (3A) charging power
- Works in 12 / 24 V vehicle power outlets
- Power plug converts from 12/24V to 5.4V output
- LED illuminated power indicator