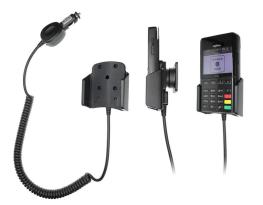

# Charging Holder with Cigarette Lighter Plug

Part #712044

\$164.99

Always keep your battery fully charged with this high quality custom made holder. This charging holder is a cradle style mount custom made for a perfect fit with your device. It has a dock connector for easy connection of the device to the holder and a coiled power cord with a cigarette lighter plug for connection to a power outlet in the vehicle. The Holder angles 15 degrees for optimal viewing and can swivel 360 degrees. The holder comes with the AMPS hole pattern for quick attachment to any flat surface or mounting brackets such as vehicle dashboard mounts, pedestal mounts or handlebar mounts. Easily slide your device in/out of the holder. No more fumbling around for your device. Provides for safer driving when viewing, accessing and operating your device in your vehicle.

### **Features**

Custom fit holder for your device; includes a built-in coiled charging cord.

- Includes tilt-swivel: Angle holder 15 degrees any direction
- Built-in cord: Coiled cord with cigarette lighter plug

### Compatibility

Ingenico iSMP4