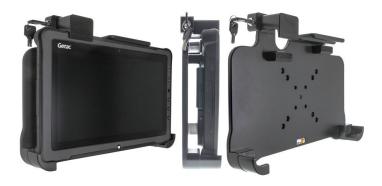

## **Key Lock Standard Holder**

Part #539865

\$169.99

This is a high quality custom made cradle with a neat and discreet design. It keeps your device in an upright position for better viewing and reception. Easily slide your device in/out of the cradle. No more fumbling around for your device. Provides for safer driving when viewing, accessing and operating your device in your vehicle. The cradle comes with the AMPS hole pattern for quick attachment to any flat surface or mounting brackets such as vehicle dashboard mounts, floor mounts, pedestal mounts or handlebar mounts.

#### **Features**

- Custom fit to your bare device
- Includes Key Lock for added security
- Does not angle or rotate; providing a solid mounting platform
- Combine with a ProClip vehicle mount for a full mounting solution

### Compatibility

- Getac F110
- Getac F110 (G1 G5)