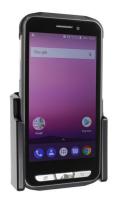

### **Standard Holder**

Part #711050

\$49.99

This is a high quality custom made holder with a neat and discreet design. It keeps your device in an upright position for better viewing and reception. Easily slide your device in/out of the holder. No more fumbling around for your device. Provides for safer driving when viewing, accessing and operating your device in your vehicle. The holder comes with the AMPS hole pattern for quick attachment to any flat surface or mounting brackets such as vehicle dashboard mounts, floor mounts, pedestal mounts or handlebar mounts.

#### **Features**

Custom fit holder for your device.

- Custom fit to your bare device
- Includes tilt-swivel to angle holder 15 degrees any direction
- Rotate between portrait and landscape view