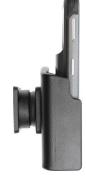

#### **Features**

Custom fit holder for your device.

- Custom fit to your bare device
- Includes tilt-swivel to angle holder 15 degrees any direction
- Rotate between portrait and landscape view