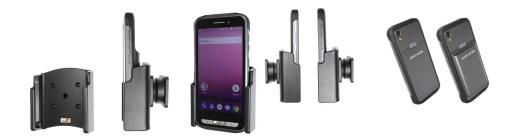

1050

\$49.99

This is a high quality custom made holder with a neat and discreet design. It keeps your device in an upright position for better viewing and reception. Easily slide your device in/out of the holder. No more fumbling around for your device. Provides for safer driving when viewing, accessing and operating your device in your vehicle. The holder comes with the AMPS hole pattern for quick attachment to any flat surface or mounting brackets such as vehicle dashboard mounts, floor mounts, pedestal mounts or handlebar mounts.

#### **Features**

Custom fit holder for your device.

- Custom fit to your bare device
- Includes tilt-swivel to angle holder 15 degrees any direction
- Rotate between portrait and landscape view

## Compatibility

• Point Mobile PM45

# **Image Gallery**



# **Mounting Options**







**Custom Vehicle Mounts** 



Forklift Mounts