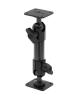

### **Standard Holder**

Part #711050

\$49.99

This is a high quality custom made holder with a neat and discreet design. It keeps your device in an upright position for better viewing and reception. Easily slide your device in/out of the holder. No more fumbling around for your device. Provides for safer driving when viewing, accessing and operating your device in your vehicle. The holder comes with the AMPS hole pattern for quick attachment to any flat surface or mounting brackets such as vehicle dashboard mounts, floor mounts, pedestal mounts or handlebar mounts.

#### **Features**

Custom fit holder for your device.

- Custom fit to your bare device
- Includes tilt-swivel to angle holder 15 degrees any direction
- Rotate between portrait and landscape view