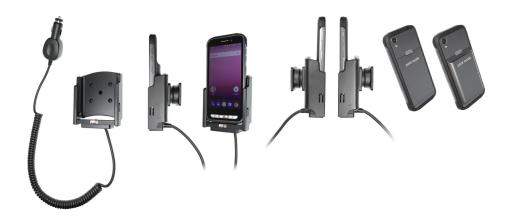

driving when viewing, accessing and operating your device in your vehicle.

#### **Features**

Custom fit holder for your device; includes a built-in coiled charging cord.

- Custom fit: Only for the bare device
- Includes tilt-swivel: Angle holder 15 degrees any direction
- Built-in cord: Coiled cord with cigarette lighter plug

Standard website promos do not apply to this item.

#### Compatibility

Point Mobile PM45

#### **Specifications**

#### **Power Specs:**

- Charging cable permanently attached to holder
- Coiled cord length is 19 inch / 49 cm
- Stretched cord length is 55 inch / 139 cm
- Provides up to 15 Watts (3A) charging power
- Works in 12 / 24 V vehicle power outlets
- Power plug converts from 12/24V to 5.4V output
- LED illuminated power indicator

### **Image Gallery**



## **Mounting Options**







**Custom Vehicle Mounts** 



Forklift Mounts