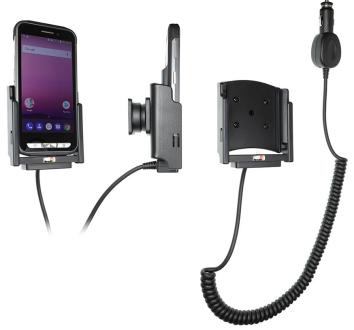

# **Charging Holder with Cigarette Lighter Plug**

Part #712050

\$139.99

Always keep your battery fully charged with this high quality custom made holder. This charging holder is a cradle style mount custom made for a perfect fit with your device. It has a dock connector for easy connection of the device to the holder and a coiled power cord with a cigarette lighter plug for connection to a power outlet in the vehicle. The Holder angles 15 degrees for optimal viewing and can swivel 360 degrees. The holder comes with the AMPS hole pattern for quick attachment to any flat surface or mounting brackets such as vehicle dashboard mounts, pedestal mounts or handlebar mounts. Easily slide your device in/out of the holder. No more fumbling around for your device. Provides for safer driving when viewing, accessing and operating your device in your vehicle.

#### **Features**

Custom fit holder for your device; includes a built-in coiled charging cord.

- Custom fit: Only for the bare device
- Includes tilt-swivel: Angle holder 15 degrees any direction
- Built-in cord: Coiled cord with cigarette lighter plug

#### **Power Specs:**

- Charging cable permanently attached to holder
- Coiled cord length is 19 inch / 49 cm
- Stretched cord length is 55 inch / 139 cm
- Provides up to 15 Watts (3A) charging power
- Works in 12 / 24 V vehicle power outlets
- Power plug converts from 12/24V to 5.4V output
- LED illuminated power indicator