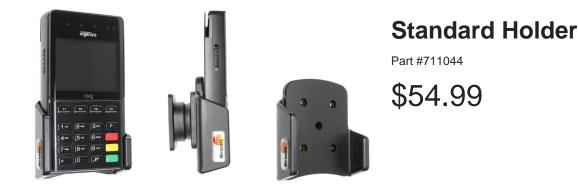

This is a high quality custom made holder with a neat and discreet design. It keeps your device in an upright position for better viewing and reception. Easily slide your device in/out of the holder. No more fumbling around for your device. Provides for safer driving when viewing, accessing and operating your device in your vehicle. The holder comes with the AMPS hole pattern for quick attachment to any flat surface or mounting brackets such as vehicle dashboard mounts, floor mounts, pedestal mounts or handlebar mounts.

## **Features**

Custom fit holder for your device.

- Custom fit to your bare device
- Includes tilt-swivel to angle holder 15 degrees any direction
- Rotate between portrait and landscape view

## Compatibility

• Ingenico iSMP4