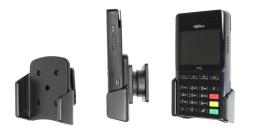

This is a high quality custom made holder with a neat and discreet design. It keeps your device in an upright position for better viewing and reception. Easily slide your device in/out of the holder. No more fumbling around for your device. Provides for safer driving when viewing, accessing and operating your device in your vehicle. The holder comes with the AMPS hole pattern for quick attachment to any flat surface or mounting brackets such as vehicle dashboard mounts, floor mounts, pedestal mounts or handlebar mounts.

## **Features**

Custom fit holder for your device.

- Custom fit to your bare device
- Includes tilt-swivel to angle holder 15 degrees any direction
- Rotate between portrait and landscape view

## Compatibility

• Ingenico iSMP4

## Image Gallery



## **Mounting Options**



Pedestal Mounts



**Custom Vehicle Mounts** 



Forklift Mounts