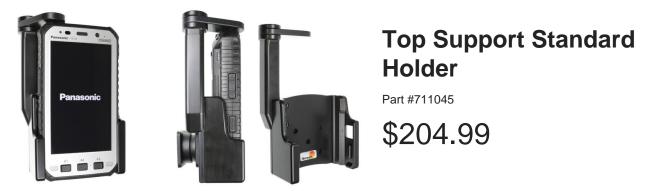

This is a high quality custom made holder with a neat and discreet design. It keeps your device in an upright position for better viewing and reception. Easily slide your device in/out of the holder. No more fumbling around for your device. Provides for safer driving when viewing, accessing and operating your device in your vehicle. The holder comes with the AMPS hole pattern for quick attachment to any flat surface or mounting brackets such as vehicle dashboard mounts, floor mounts, or pedestal mounts.

## **Features**

Custom fit holder for your device.

- Custom fit to your bare device
- Includes tilt-swivel to angle holder 15 degrees any direction
- Rotate between portrait and landscape view
- Top Support to keep device securely in place

## Compatibility

Panasonic FZ-X1