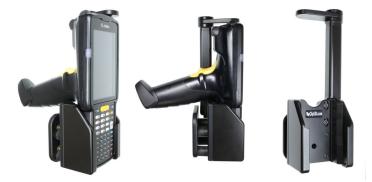

# Front Facing Top Support Cradle with Vibration Damper for Zebra MC3300

Part #241467

This is a high quality custom made holder with a neat and discreet design. It keeps your device in an upright position for better viewing and reception. Easily slide your device in/out of the holder. No more fumbling around for your device. Provides for safer driving when viewing, accessing and operating your device in your vehicle. The holder comes with the AMPS hole pattern for quick attachment to any flat surface or mounting brackets such as vehicle dashboard mounts, floor mounts, pedestal mounts or handlebar mounts.

#### **Features**

Custom fit holder for your device.

- Custom fit: Only for the bare device
- Includes vibration damper: minimizes vibrations for rough use
- Top support: Keeps device securely in place

### Compatibility

• Zebra MC3300