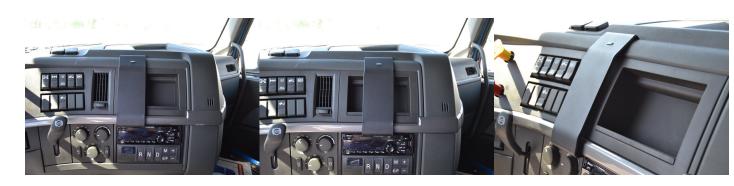

le specific mount. The ProClip Center Mount is a very sturdy mounting bracket that clips tightly into the seams of the dashboard. No drilling holes or dismantling of the dashboard is required, simply clip on in seconds.

Device Holder NOT included, sold separately.

**Notice:** Consider how the device, or horizontal position, will fit the location and could interfere with other vehicle functions.

#### **Features**

- Provides the perfect mounting platform
- Clips into the seams of the dashboard
- · Easily attach a device holder to the mount
- Secure fit within easy reach from the driver's seat
- No holes or damage to your dashboard

### **Specifications**

base

## Compatibility

- Volvo VHD-series 2018-2023
- Volvo VNL-series 2018-2023
- Volvo VNR-series 2018-2023

## **Image Gallery**



## **Mounting Options**



**Pedestal Mounts** 



**Custom Vehicle Mounts** 



Forklift Mounts