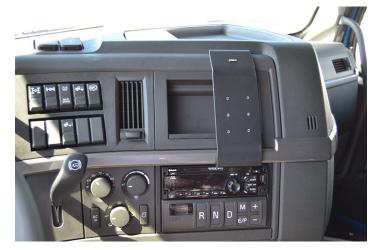

## **Extra-Strength Dash Mount**

Part #213542

\$64.99

This ProClip Center Dash Mount is a custom made vehicle specific mount. The ProClip Center Mount is a very sturdy mounting bracket that clips tightly into the seams of the dashboard. No drilling holes or dismantling of the dashboard is required, simply clip on in seconds.

Device Holder NOT included, sold separately.

**Notice:** Consider how the device, or horizontal position, will fit the location and could interfere with other vehicle functions.

#### **Features**

- Provides the perfect mounting platform
- Clips into the seams of the dashboard
- · Easily attach a device holder to the mount
- Secure fit within easy reach from the driver's seat
- No holes or damage to your dashboard