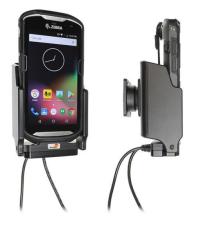

Charging Cradle with
Cigarette Lighter Adapter
and USB Host Cable for
Zebra
TC51/TC52/52x/TC56/TC57
with Rugged Boot

Part #712049

\$214.99

Always keep your battery fully charged with this high quality custom made holder. This charging holder is a cradle style mount custom made for a perfect fit with your device. It has a dock connector for easy connection of the device to the holder and a power cord with a cigarette lighter plug for connection to a power outlet in the vehicle. Additionally it has a USB host cable for connection to external devices. The Holder angles 15 degrees for optimal viewing and can swivel 360 degrees.

The holder comes with the AMPS hole pattern for quick attachment to any flat surface or mounting brackets such as vehicle dashboard mounts, pedestal mounts or handlebar mounts. Easily slide your device in/out of the holder. No more fumbling around for your device. Provides for safer driving when viewing, accessing and operating your device in your vehicle.

#### **Features**

- Custom fit to device with rugged boot
- USB host cable for external devices
- Includes tilt-swivel to allow holder to angle 15 degrees in any direction
- Tilt-swivel also allows for portrait and landscape view
- AMPS hole pattern for attachment to any mount

#### Specs:

- USB host cable for external devices
- Charging cable permanently attached to holder
- Works in 12 / 24 V vehicle power outlets
- Power plug converts from 12/24V to 5.4V -2.7A output
- LED illuminated power indicator