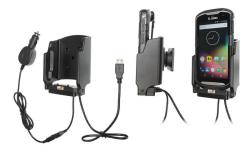

Charging Cradle with
Cigarette Lighter Adapter
and USB Host Cable for
Zebra
TC51/TC52/52x/TC56/TC57
with Rugged Boot

Part #712049

\$214.99

Always keep your battery fully charged with this high quality custom made holder. This charging holder is a cradle style mount custom made for a perfect fit with your device. It has a dock connector for easy connection of the device to the holder and a power cord with a cigarette lighter plug for connection to a power outlet in the vehicle. Additionally it has a USB host cable for connection to external devices. The Holder angles 15 degrees for optimal viewing and can swivel 360 degrees.

The holder comes with the AMPS hole pattern for quick attachment to any flat surface or mounting brackets such as vehicle dashboard mounts, pedestal mounts or handlebar mounts. Easily slide your device in/out of the holder. No more fumbling around for your device. Provides for safer driving when viewing, accessing and operating your device in your vehicle.

#### **Features**

- Custom fit to device with rugged boot
- USB host cable for external devices
- Includes tilt-swivel to allow holder to angle 15 degrees in any direction
- Tilt-swivel also allows for portrait and landscape view
- AMPS hole pattern for attachment to any mount

#### Specs:

- USB host cable for external devices
- Charging cable permanently attached to holder
- Works in 12 / 24 V vehicle power outlets
- Power plug converts from 12/24V to 5.4V -2.7A output
- LED illuminated power indicator