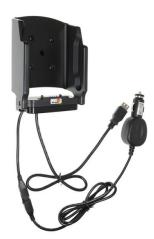

Charging Cradle with
Cigarette Lighter Adapter
and USB Host Cable for
Zebra
TC51/TC52/52x/TC56/TC57
with Rugged Boot

Part #712049

\$214.99

Always keep your battery fully charged with this high quality custom made holder. This charging holder is a cradle style mount custom made for a perfect fit with your device. It has a dock connector for easy connection of the device to the holder and a power cord with a cigarette lighter plug for connection to a power outlet in the vehicle. Additionally it has a USB host cable for connection to external devices. The Holder angles 15 degrees for optimal viewing and can swivel 360 degrees.

#### Specs:

- USB host cable for external devices
- Charging cable permanently attached to holder
- Works in 12 / 24 V vehicle power outlets
- Power plug converts from 12/24V to 5.4V -2.7A output
- LED illuminated power indicator