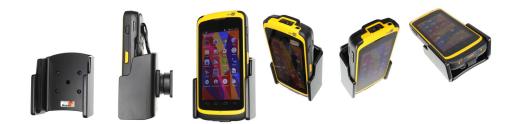

g Cradle for CipherLab RS50

Part #711037

\$49.99

This is a high quality custom made holder with a neat and discreet design. It keeps your device in an upright position for better viewing and reception. Easily slide your device in/out of the holder. No more fumbling around for your device. Provides for safer driving when viewing, accessing and operating your device in your vehicle. The holder comes with the AMPS hole pattern for quick attachment to any flat surface or mounting brackets such as vehicle dashboard mounts, floor mounts, pedestal mounts or handlebar mounts.

#### **Features**

- Custom fit to your bare device
- Includes tilt-swivel to angle holder 15 degrees any direction
- Rotate between portrait and landscape view

### Compatibility

• CipherLab RS50

## **Image Gallery**



## **Mounting Options**



Pedestal Mounts



**Custom Vehicle Mounts** 



Forklift Mounts