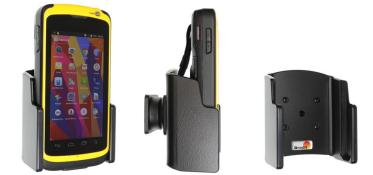

# Non-Charging Cradle for CipherLab RS50

Part #711037

\$49.99

This is a high quality custom made holder with a neat and discreet design. It keeps your device in an upright position for better viewing and reception. Easily slide your device in/out of the holder. No more fumbling around for your device. Provides for safer driving when viewing, accessing and operating your device in your vehicle. The holder comes with the AMPS hole pattern for quick attachment to any flat surface or mounting brackets such as vehicle dashboard mounts, floor mounts, pedestal mounts or handlebar mounts.

#### **Features**

- Custom fit to your bare device
- Includes tilt-swivel to angle holder 15 degrees any direction
- Rotate between portrait and landscape view

### Compatibility

• CipherLab RS50