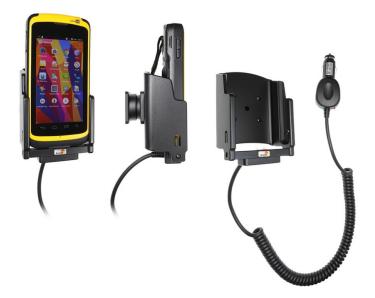

# Cig-Plug Charging Holder for CipherLab RS50

Part #712037

\$164.99

Always keep your battery fully charged with this high quality custom made holder. This charging holder is a cradle style mount custom made for a perfect fit with your device. It has a dock connector for easy connection of the device to the holder and a coiled power cord with a cigarette lighter plug for connection to a power outlet in the vehicle. The Holder angles 15 degrees for optimal viewing and can swivel 360 degrees. The holder comes with the AMPS hole pattern for quick attachment to any flat surface or mounting brackets such as vehicle dashboard mounts, pedestal mounts or handlebar mounts. Easily slide your device in/out of the holder. No more fumbling around for your device. Provides for safer driving when viewing, accessing and operating your device in your vehicle.

#### **Features**

- Custom fit: Only for the bare device
- Includes tilt-swivel: Angle holder 15 degrees any direction
- Built-in cord: Coiled cord with cigarette lighter plug

#### **Power Specs:**

- Charging cable permanently attached to holder
- Coiled cord length is 19 inch / 49 cm
- Stretched cord length is 55 inch / 139 cm
- Provides up to 15 Watts (3A) charging power
- Works in 12 / 24 V vehicle power outlets
- Power plug converts from 12/24V to 5.4V output
- LED illuminated power indicator