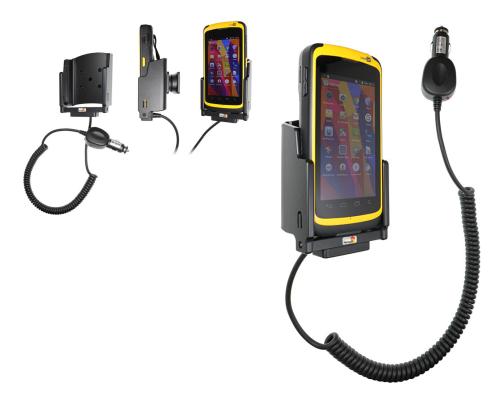

# Cig-Plug Charging Holder for CipherLab RS50

Part #712037

\$164.99

Always keep your battery fully charged with this high quality custom made holder. This charging holder is a cradle style mount custom made for a perfect fit with your device. It has a dock connector for easy connection of the device to the holder and a coiled power cord with a cigarette lighter plug for connection to a power outlet in the vehicle. The Holder angles 15 degrees for optimal viewing and can swivel 360 degrees. The holder comes with the AMPS hole pattern for quick attachment to any flat surface or mounting brackets such as vehicle dashboard mounts, pedestal mounts or handlebar mounts. Easily slide your device in/out of the holder. No more fumbling around for your device. Provides for safer driving when viewing, accessing and operating your device in your vehicle.

#### **Features**

- Custom fit: Only for the bare device
- Includes tilt-swivel: Angle holder 15 degrees any direction
- Built-in cord: Coiled cord with cigarette lighter plug

#### **Power Specs:**

- Charging cable permanently attached to holder
- Coiled cord length is 19 inch / 49 cm
- Stretched cord length is 55 inch / 139 cm
- Provides up to 15 Watts (3A) charging power
- Works in 12 / 24 V vehicle power outlets
- Power plug converts from 12/24V to 5.4V output
- LED illuminated power indicator