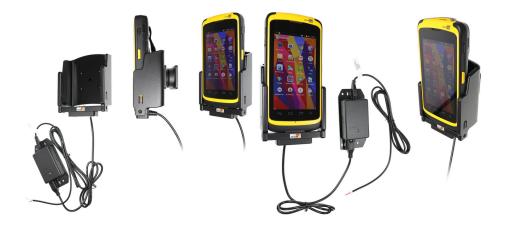

ting brackets such as vehicle dashboard mounts, pedestal mounts or handlebar mounts. Easily slide your device in/out of the holder. No more fumbling around for your device. Provides for safer driving when viewing, accessing and operating your device in your vehicle.

#### **Features**

- Custom fit: Only for the bare device
- Includes tilt-swivel: Angle holder 15 degrees any direction
- Built-in cord: Straight cord for hard-wired installation

### Compatibility

CipherLab RS50

#### **Specifications**

#### **Power Specs:**

- Charging cable permanently attached to holder
- Coiled cord length is 19 inch / 49 cm
- Stretched cord length is 55 inch / 139 cm
- Works in 12 / 24 V vehicle power outlets
- Converts from 12/24V to 5.4V output
- LED illuminated power indicator

# **Image Gallery**



# **Mounting Options**



**Pedestal Mounts** 



**Custom Vehicle Mounts** 



Forklift Mounts