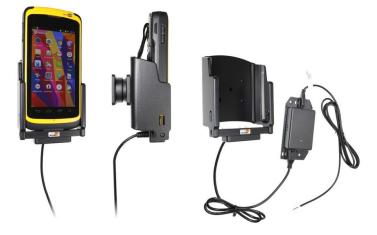

# Hard-Wired Charging Holder for CipherLab RS50

Part #713037

\$149.99

Always keep your battery fully charged with this high quality custom made holder. It has a dock connector for easy connection of the device to the holder and a power cord for hard wiring to a permanent power source in the vehicle. The Holder angles 15 degrees for optimal viewing and can swivel 360 degrees. The holder comes with the AMPS hole pattern for quick attachment to any flat surface or mounting brackets such as vehicle dashboard mounts, pedestal mounts or handlebar mounts. Easily slide your device in/out of the holder. No more fumbling around for your device. Provides for safer driving when viewing, accessing and operating your device in your vehicle.

#### **Features**

- Custom fit: Only for the bare device
- Includes tilt-swivel: Angle holder 15 degrees any direction
- Built-in cord: Straight cord for hard-wired installation

#### **Power Specs:**

- Charging cable permanently attached to holder
- Coiled cord length is 19 inch / 49 cm
- Stretched cord length is 55 inch / 139 cm
- Works in 12 / 24 V vehicle power outlets
- Converts from 12/24V to 5.4V output
- LED illuminated power indicator