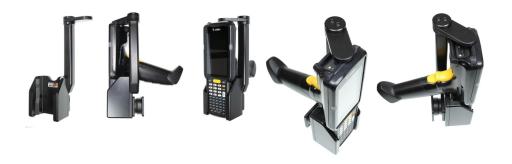

# Front Facing Top Support Cradle for Zebra MC3300

Part #711040

\$204.99

This is a high quality custom made holder with a neat and discreet design. It keeps your device in an upright position for better viewing. Easily slide your device in/out of the holder. No more fumbling around for your device. The holder comes with the AMPS hole pattern for quick attachment to any flat surface or mounting brackets such as vehicle dashboard mounts, floor mounts, pedestal mounts or handlebar mounts.

#### **Features**

Custom fit holder for your device.

- · Custom fit to bare device
- · Accommodates standard and gun models
- Top support keeps the device in place during intense vibrations
- AMPS hole pattern for attachment to any mount

### Compatibility

Zebra MC3300

## **Image Gallery**



## **Mounting Options**







**Custom Vehicle Mounts** 



Forklift Mounts