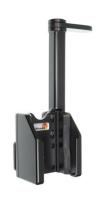

# Front Facing Top Support Cradle for Zebra MC3300

Part #711040

\$204.99

This is a high quality custom made holder with a neat and discreet design. It keeps your device in an upright position for better viewing. Easily slide your device in/out of the holder. No more fumbling around for your device. The holder comes with the AMPS hole pattern for quick attachment to any flat surface or mounting brackets such as vehicle dashboard mounts, floor mounts, pedestal mounts or handlebar mounts.

#### **Features**

Custom fit holder for your device.

- · Custom fit to bare device
- · Accommodates standard and gun models
- Top support keeps the device in place during intense vibrations
- AMPS hole pattern for attachment to any mount