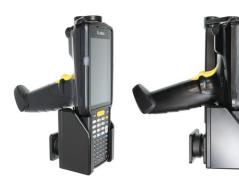

# Front Facing Top Support Cradle for Zebra MC3300

Part #711040

\$204.99

This is a high quality custom made holder with a neat and discreet design. It keeps your device in an upright position for better viewing. Easily slide your device in/out of the holder. No more fumbling around for your device. The holder comes with the AMPS hole pattern for quick attachment to any flat surface or mounting brackets such as vehicle dashboard mounts, floor mounts, pedestal mounts or handlebar mounts.

#### **Features**

Custom fit holder for your device.

- · Custom fit to bare device
- · Accommodates standard and gun models
- Top support keeps the device in place during intense vibrations
- AMPS hole pattern for attachment to any mount