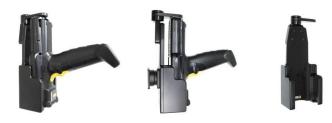

# Rear Facing Top Support Cradle for Zebra MC3300

Part #711056

\$204.99

This is a high quality custom made holder with a neat and discreet design. It keeps your device in an upright position for better viewing. Easily slide your device in/out of the holder. No more fumbling around for your device. The holder comes with the AMPS hole pattern for quick attachment to any flat surface or mounting brackets such as vehicle dashboard mounts, floor mounts, pedestal mounts or handlebar mounts.

#### **Features**

Custom fit holder for your device.

- · Custom fit to bare device
- · Accommodates standard and gun models
- Top support keeps the device in place during intense vibrations
- Includes tilt-swivel to angle holder 15 degrees any direction
- · AMPS hole pattern for attachment to any mount

#### Compatibility

Zebra MC3300