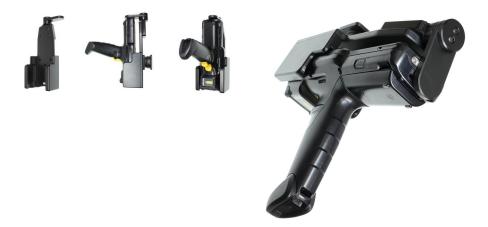

# Rear Facing Top Support Cradle for Zebra MC3300

Part #711056

\$204.99

This is a high quality custom made holder with a neat and discreet design. It keeps your device in an upright position for better viewing. Easily slide your device in/out of the holder. No more fumbling around for your device. The holder comes with the AMPS hole pattern for quick attachment to any flat surface or mounting brackets such as vehicle dashboard mounts, floor mounts, pedestal mounts or handlebar mounts.

#### **Features**

Custom fit holder for your device.

- · Custom fit to bare device
- · Accommodates standard and gun models
- Top support keeps the device in place during intense vibrations
- Includes tilt-swivel to angle holder 15 degrees any direction
- · AMPS hole pattern for attachment to any mount

#### Compatibility

Zebra MC3300