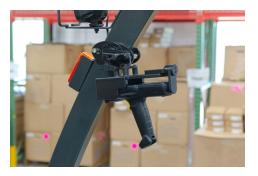

The included swiveling top support slides over the end of the MC33 handheld to ensure it stays in the cradle even in high vibration environments like in a forklift.

This holder features the AMPS hole pattern which is commonly used for mounting in vehicles. This is compatible with mounts from both ProClip and other providers of ball, forklift, bar, pipe and cart mounts.

# **Mounting Options**

Forklift Mounts

Pedestal Mounts

**Custom Vehicle Mounts**