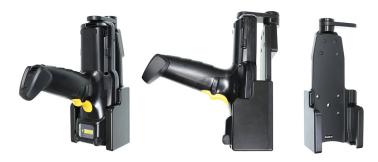

# Rear Facing Top Support Cradle for Zebra MC3300

Part #241468

\$194.99

This non-charging cradle is designed to keep the MC3300 series mobile computer secured with the screen facing away from the operator.

The included swiveling top support slides over the end of the MC33 handheld to ensure it stays in the cradle even in high vibration environments like in a forklift.

This holder features the AMPS hole pattern which is commonly used for mounting in vehicles. This is compatible with mounts from both ProClip and other providers of ball, forklift, bar, pipe and cart mounts.

#### **Features**

- Custom fit to bare device
- Designed to keep the screen away from the operator when docked.
- Accommodates standard and gun models
- Top support keeps the device in place during intense vibrations
- AMPS hole pattern for attachment to any mount