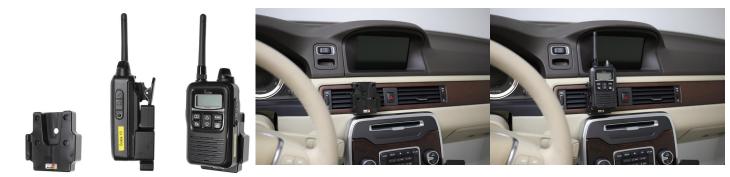

# **Standard Holder**

Part #710025

\$64.99

This high quality holder is a cradle style mount custom made for a perfect fit with your radio. It keeps your radio in an upright position for better viewing and reception. Easily slide your radio in/out of the holder. No more fumbling around for your device.

#### **Features**

- Custom fit to your device
- Does not angle or rotate; providing a solid mounting platform
- Combine with a ProClip vehicle mount for a full mounting solution

## **Mounting Options**

Pedestal Mounts

**Custom Vehicle Mounts** 

Forklift Mounts