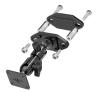

# **Standard Holder**

Part #710025

\$64.99

This high quality holder is a cradle style mount custom made for a perfect fit with your radio. It keeps your radio in an upright position for better viewing and reception. Easily slide your radio in/out of the holder. No more fumbling around for your device.

#### **Features**

- Custom fit to your device
- Does not angle or rotate; providing a solid mounting platform
- Combine with a ProClip vehicle mount for a full mounting solution