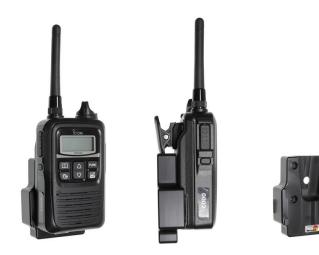

# **Standard Holder**

Part #710025

\$64.99

This high quality holder is a cradle style mount custom made for a perfect fit with your radio. It keeps your radio in an upright position for better viewing and reception. Easily slide your radio in/out of the holder. No more fumbling around for your device.

#### **Features**

- Custom fit to your device
- Does not angle or rotate; providing a solid mounting platform
- Combine with a ProClip vehicle mount for a full mounting solution

## Compatibility

• Icom IP-100H