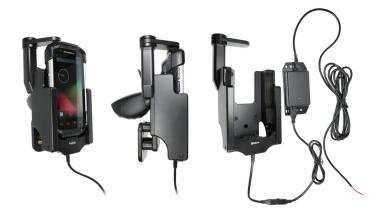

# **Top Support Hard-Wired Charging Cradle for Pistol Grip for Zebra TC75**

Part #241481

\$269.99

This is a high quality custom made holder with a neat and discreet design. Featuring a swiveling top support to keep the device locked into place during rough use. The holder features vibration dampers to minimize vibrations in rugged environments.

#### **Features**

- Custom fit to your bare device with pistol grip
- Rotating top support for rugged use environments
- Includes vibration damper to minimize vibrations during rough use
- Hard-wire to 12 ~ 24 V vehicle power sources
- Provides 10 Watts (2A) charging power

#### **Power Specs:**

- Charging cable permanently attached to holder
- Cord length with black box is 96 inch / 243 cm
- Black power conversion box is 3 inch / 7.6 cm
- Provides 10 Watts (2A) charging power
- Hard-wire to 12 / 24 V vehicle power sources
- Black box converts from 12 / 24 V to 5 V output
- LED illuminated power indicator