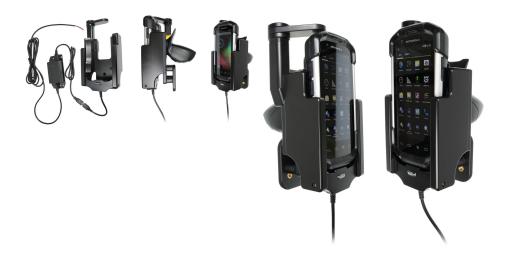

# **Top Support Hard-Wired Charging Cradle for Pistol Grip for Zebra TC75**

Part #241481

\$269.99

This is a high quality custom made holder with a neat and discreet design. Featuring a swiveling top support to keep the device locked into place during rough use. The holder features vibration dampers to minimize vibrations in rugged environments.

#### **Features**

- Custom fit to your bare device with pistol grip
- Rotating top support for rugged use environments
- Includes vibration damper to minimize vibrations during rough use
- Hard-wire to 12 ~ 24 V vehicle power sources
- Provides 10 Watts (2A) charging power

#### **Power Specs:**

- Charging cable permanently attached to holder
- Cord length with black box is 96 inch / 243 cm
- Black power conversion box is 3 inch / 7.6 cm
- Provides 10 Watts (2A) charging power
- Hard-wire to 12 / 24 V vehicle power sources
- Black box converts from 12 / 24 V to 5 V output
- LED illuminated power indicator