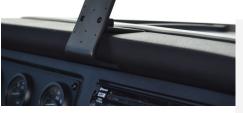

# **Center Dash Mount**

Part #855420

**Specifications** 

This ProClip Center Dash Mount is a custom made vehicle specific mount. The ProClip Center Mount is a very sturdy mounting bracket that clips tightly into the seams of the dashboard. No drilling holes or dismantling of the dashboard is required, simply clip on in seconds.

#### **Features**

- Provides the perfect mounting platform
- Clips into the seams of the dashboard
- · Easily attach a device holder to the mount
- · Secure fit within easy reach from the driver's seat
- No holes or damage to your dashboard