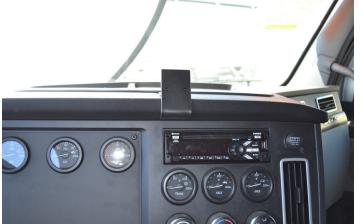

# **Center Dash Mount**

Part #855420

**Specifications** 

This ProClip Center Dash Mount is a custom made vehicle specific mount. The ProClip Center Mount is a very sturdy mounting bracket that clips tightly into the seams of the dashboard. No drilling holes or dismantling of the dashboard is required, simply clip on in seconds.

### Compatibility

• Freightliner Cascadia 2018-2025