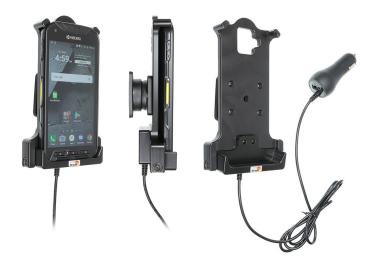

# Heavy-Duty Charging Holder with Cigarette Adapter

Part #712075

\$149.99

This high quality custom made cradle with a neat and discreet design keeps your device in an upright position for better reception. Easily slide your device into the cradle then tilt or rotate for optimal viewing. This cradle includes an integrated charger with a power cord and a cigarette lighter plug for connection to a power outlet in the vehicle.

No more fumbling around for your device. Provides for safer driving when viewing, accessing and operating your device in your vehicle. The cradle comes with the AMPS hole pattern for quick attachment to any flat surface or mounting brackets such as vehicle dashboard mounts, floor mounts, pedestal mounts or handlebar mounts.

#### **Features**

Custom fit cradle for your phone without a case includes a built-in charging cord.

- Custom fit: Only for the bare device
- Includes tilt-swivel: Angle cradle 15 degrees any direction
- Built-in cord: Straight cord with cigarette lighter plug

#### **Power Specs:**

- Charging cable permanently attached to cradle
- Coiled cord length is 19 inch / 49 cm
- Stretched cord length is 55 inch / 139 cm
- Works in 12 / 24 V vehicle power outlets
- Power plug converts from 12 /24 V to 5 V output
- LED illuminated power indicator