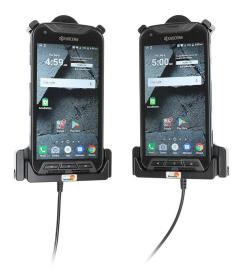

# Heavy-Duty Charging Holder with Cigarette Adapter

Part #712075

\$149.99

This high quality custom made cradle with a neat and discreet design keeps your device in an upright position for better reception. Easily slide your device into the cradle then tilt or rotate for optimal viewing. This cradle includes an integrated charger with a power cord and a cigarette lighter plug for connection to a power outlet in the vehicle.

#### **Features**

Custom fit cradle for your phone without a case includes a built-in charging cord.

- Custom fit: Only for the bare device
- Includes tilt-swivel: Angle cradle 15 degrees any direction
- Built-in cord: Straight cord with cigarette lighter plug

## Compatibility

- Kyocera DuraForce Pro
- Kyocera DuraForce Pro