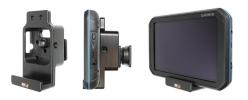

# **Standard Garmin Holder**

Part #216000

This Holder is made to fit the Garmin Fleet magnetic dock. It is a high quality custom made holder with a neat and discreet design. Easily slide your GPS in and out of the holder. No more suction cups falling off the windshield or adhesive discs on the dash. Provides for safer driving when viewing, accessing and operating your device in the vehicle.

#### **Features**

This Holder is made to fit the Garmin Fleet magnetic dock. No more suction cups falling off the windshield or adhesive discs on the dash. Provides for safer driving when viewing, accessing and operating your device in the vehicle.

- Custom fit to your device
- Keeps your device within easy reach
- Easily slide device in and out of holder
- Includes Tilt-Swivel to angle holder 15 degrees any direction
- Combine with a ProClip vehicle mount to make a full mounting solution