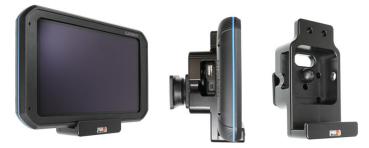

# **Standard Garmin Holder**

Part #216000

This Holder is made to fit the Garmin Fleet magnetic dock. It is a high quality custom made holder with a neat and discreet design. Easily slide your GPS in and out of the holder. No more suction cups falling off the windshield or adhesive discs on the dash. Provides for safer driving when viewing, accessing and operating your device in the vehicle.

#### **Features**

This Holder is made to fit the Garmin Fleet magnetic dock. No more suction cups falling off the windshield or adhesive discs on the dash. Provides for safer driving when viewing, accessing and operating your device in the vehicle.

- Custom fit to your device
- Keeps your device within easy reach
- Easily slide device in and out of holder
- Includes Tilt-Swivel to angle holder 15 degrees any direction
- Combine with a ProClip vehicle mount to make a full mounting solution