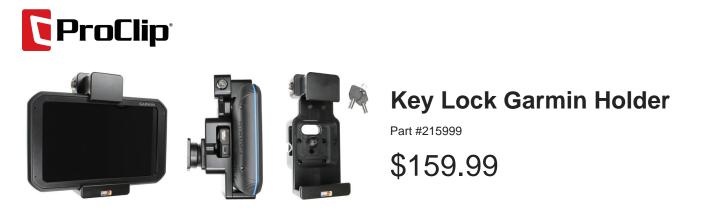

This Holder is made to fit the Garmin Fleet magnetic dock. It is a high quality custom made holder with a neat and discreet design. Easily slide your GPS in and out of the holder. No more suction cups falling off the windshield or adhesive discs on the dash. Provides for safer driving when viewing, accessing and operating your device in the vehicle.

## **Features**

This Holder is made to fit the Garmin Fleet magnetic dock. No more suction cups falling off the windshield or adhesive discs on the dash. Provides for safer driving when viewing, accessing and operating your device in the vehicle.

- Custom fit to your device
- Keeps your device within easy reach
- Includes Key Lock for added device security
- Includes Tilt-Swivel to angle holder 15 degrees any direction
- Combine with a ProClip vehicle mount to make a full mounting solution