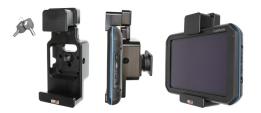

GPS in and out of the holder. No more suction cups falling off the windshield or adhesive discs on the dash. Provides for safer driving when viewing, accessing and operating your device in the vehicle.

## **Features**

This Holder is made to fit the Garmin Fleet magnetic dock. No more suction cups falling off the windshield or adhesive discs on the dash. Provides for safer driving when viewing, accessing and operating your device in the vehicle.

- Custom fit to your device
- Keeps your device within easy reach
- Includes Key Lock for added device security
- Includes Tilt-Swivel to angle holder 15 degrees any direction
- Combine with a ProClip vehicle mount to make a full mounting solution

## Compatibility

- Garmin Fleet 770
- Garmin Fleet 780
- Garmin Fleet 790

## **Image Gallery**



## **Mounting Options**





**Custom Vehicle Mounts** 



Forklift Mounts

**Pedestal Mounts**