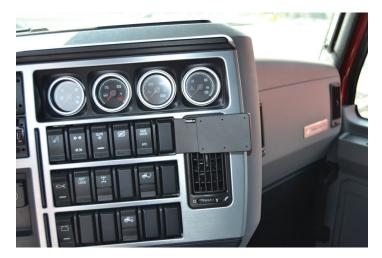

## **Angled Dash Mount**

Part #855445

\$39.99

This ProClip Center Dash Mount is a custom made vehicle specific mount. The ProClip Center Mount is a very sturdy mounting bracket that clips tightly into the seams of the dashboard. No drilling holes or dismantling of the dashboard is required, simply clip on in seconds.

**Device Holder NOT included, sold separately.** 

**Notice:** Consider how the device, or horizontal position, will fit the location and could interfere with other vehicle functions.

#### **Features**

- Provides the perfect mounting platform
- Clips into the seams of the dashboard
- · Easily attach a device holder to the mount
- Secure fit within easy reach from the driver's seat
- No holes or damage to your dashboard