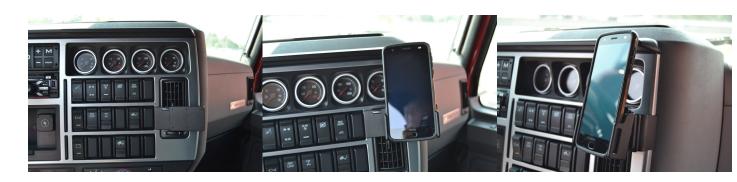

## **Image Gallery**

**Device Holder NOT included, sold separately.** 

**Notice:** Consider how the device, or horizontal position, will fit the location and could interfere with other vehicle functions.

#### **Features**

- Provides the perfect mounting platform
- Clips into the seams of the dashboard
- · Easily attach a device holder to the mount
- Secure fit within easy reach from the driver's seat
- No holes or damage to your dashboard