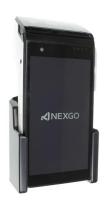

### **Standard Holder**

Part #711057

\$59.99

This Cradle tilts/angles 15 degrees for optimal viewing. It is a high quality custom made cradle with a neat and discreet design. It keeps your device in an upright position for better reception. Easily slide your device in/out of the cradle. No more fumbling around for your device. Provides for safer driving when viewing, accessing and operating your device in your vehicle. The cradle comes with the AMPS hole pattern for quick attachment to any flat surface or mounting brackets such as vehicle dashboard mounts, floor mounts, pedestal mounts or handlebar mounts.

#### **Features**

- Custom fit to your bare device
- Includes tilt-swivel to angle cradle 15 degrees any direction
- Rotate between portrait and landscape view