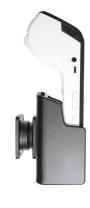

### **Standard Holder**

Part #711057

\$59.99

This Cradle tilts/angles 15 degrees for optimal viewing. It is a high quality custom made cradle with a neat and discreet design. It keeps your device in an upright position for better reception. Easily slide your device in/out of the cradle. No more fumbling around for your device. Provides for safer driving when viewing, accessing and operating your device in your vehicle. The cradle comes with the AMPS hole pattern for quick attachment to any flat surface or mounting brackets such as vehicle dashboard mounts, floor mounts, pedestal mounts or handlebar mounts.

#### **Features**

- Custom fit to your bare device
- Includes tilt-swivel to angle cradle 15 degrees any direction
- Rotate between portrait and landscape view