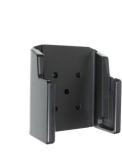

### **Standard Holder**

Part #711057

\$59.99

This Cradle tilts/angles 15 degrees for optimal viewing. It is a high quality custom made cradle with a neat and discreet design. It keeps your device in an upright position for better reception. Easily slide your device in/out of the cradle. No more fumbling around for your device. Provides for safer driving when viewing, accessing and operating your device in your vehicle. The cradle comes with the AMPS hole pattern for quick attachment to any flat surface or mounting brackets such as vehicle dashboard mounts, floor mounts, pedestal mounts or handlebar mounts.

#### **Features**

- Custom fit to your bare device
- Includes tilt-swivel to angle cradle 15 degrees any direction
- Rotate between portrait and landscape view