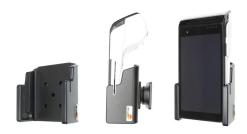

711057

\$59.99

This Cradle tilts/angles 15 degrees for optimal viewing. It is a high quality custom made cradle with a neat and discreet design. It keeps your device in an upright position for better reception. Easily slide your device in/out of the cradle. No more fumbling around for your device. Provides for safer driving when viewing, accessing and operating your device in your vehicle. The cradle comes with the AMPS hole pattern for quick attachment to any flat surface or mounting brackets such as vehicle dashboard mounts, floor mounts, pedestal mounts or handlebar mounts.

#### **Features**

- Custom fit to your bare device
- Includes tilt-swivel to angle cradle 15 degrees any direction
- Rotate between portrait and landscape view

## Compatibility

• myPOS N5

# **Image Gallery**



# **Mounting Options**







**Custom Vehicle Mounts** 



Forklift Mounts