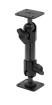

### **Standard Holder**

Part #711057

\$59.99

This Cradle tilts/angles 15 degrees for optimal viewing. It is a high quality custom made cradle with a neat and discreet design. It keeps your device in an upright position for better reception. Easily slide your device in/out of the cradle. No more fumbling around for your device. Provides for safer driving when viewing, accessing and operating your device in your vehicle. The cradle comes with the AMPS hole pattern for quick attachment to any flat surface or mounting brackets such as vehicle dashboard mounts, floor mounts, pedestal mounts or handlebar mounts.

#### **Features**

- Custom fit to your bare device
- Includes tilt-swivel to angle cradle 15 degrees any direction
- Rotate between portrait and landscape view