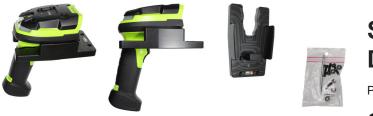

# Standard Cradle for Zebra DS3600

Part #241464

\$69.99

This is a high quality custom made holder with a neat and discreet design. Easily slide your device in & out of the holder. No more fumbling around for your device. The industry standard AMPS hole pattern allows easy attachment to any flat surface or ProClip pedestal mount.

#### **Features**

- Keeps the scanner within easy reach
- AMPS hole pattern for easy mounting
- Can be attached to a ProClip pedestal or any flat surface
- Made in Sweden from high quality durable plastic

### Compatibility

• Zebra 3600 Series