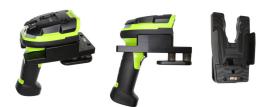

# Standard Cradle with Vibration Damper for Zebra 3600

Part #241480

\$109.99

This is a high quality custom made holder with a neat and discreet design. Easily slide your device in & out of the holder. No more fumbling around for your device. The industry standard AMPS hole pattern allows easy attachment to any flat surface or ProClip pedestal mount. The preinstalled vibration damper softens vibrations caused by machinery or rough terrain.

#### **Features**

- Includes preinstalled vibration damper
- Keeps the scanner within easy reach
- AMPS hole pattern for easy mounting
- Made in Sweden from high quality durable plastic

### Compatibility

• Zebra 3600 Series