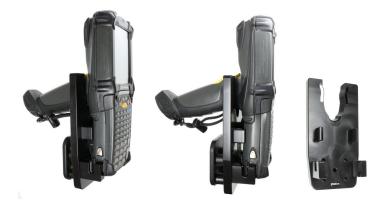

# Non-Charging Cradle with Vibration Damper for Zebra MC9200

Part #241482

This is a high quality custom made holder with a neat and discreet design. It keeps your device in an upright position for better viewing and reception. Easily slide your device in/out of the holder. No more fumbling around for your device. Provides for safer driving when viewing, accessing and operating your device in your vehicle. The holder comes with the AMPS hole pattern for quick attachment to any flat surface or mounting brackets such as vehicle dashboard mounts, floor mounts, pedestal mounts or handlebar mounts.

#### **Features**

Custom fit holder for your device.

- Custom fit: Only for the bare device
- Includes vibration damper: minimizes vibrations for rough use

#### Compatibility

• Zebra MC9200