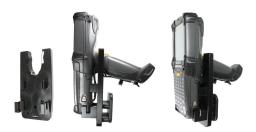

# Non-Charging Cradle with Vibration Damper for Zebra MC9200

Part #241482

This is a high quality custom made holder with a neat and discreet design. It keeps your device in an upright position for better viewing and reception. Easily slide your device in/out of the holder. No more fumbling around for your device. Provides for safer driving when viewing, accessing and operating your device in your vehicle. The holder comes with the AMPS hole pattern for quick attachment to any flat surface or mounting brackets such as vehicle dashboard mounts, floor mounts, pedestal mounts or handlebar mounts.

#### **Features**

Custom fit holder for your device.

- Custom fit: Only for the bare device
- Includes vibration damper: minimizes vibrations for rough use

#### Compatibility

• Zebra MC9200